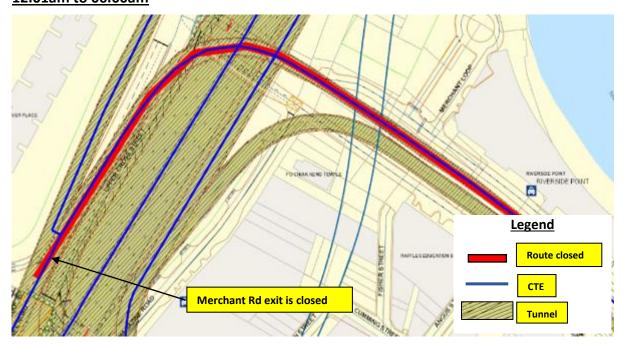

## <u>15 August 2022, 8 September 2022 and 21 September 2022</u> <u>12.01am to 06.00am</u>

## <u>15 August 2022, 8 September 2022 and 21 September 2022</u> <u>12.01am to 06.00am</u>

<u>16 August 2022, 22 August 2022, 7 September 2022 and 16 September 2022</u> 12.01am to 06.00am

<u>16 August 2022, 22 August 2022, 7 September 2022 and 16 September 2022</u> 12.01am to 06.00am