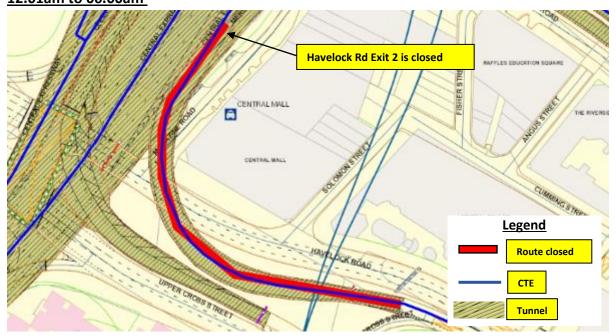

## <u>15 August 2022, 8 September 2022 and 21 September 2022</u> <u>12.01am to 06.00am</u>