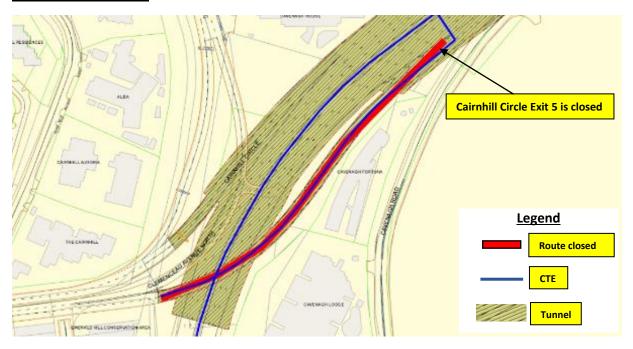

## <u>15 August 2022, 8 September 2022 and 21 September 2022</u> <u>12.01am to 06.00am</u>

<u>16 August 2022, 22 August 2022, 7 September 2022 and 16 September 2022</u> 12.01am to 06.00am

<u>16 August 2022, 22 August 2022, 7 September 2022 and 16 September 2022</u> 12.01am to 06.00am