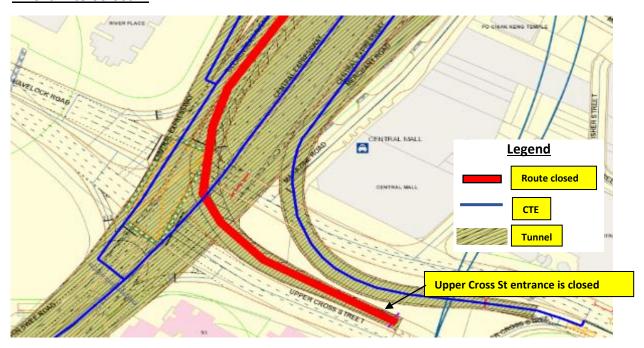

## <u>17 August 2022, 5 September 2022 and 14 September 2022</u> <u>12.01am to 06.00am</u>