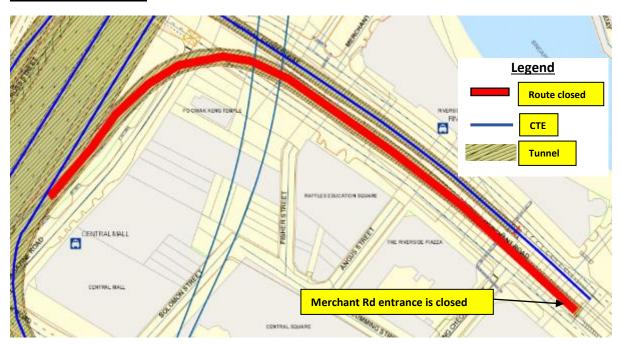

## <u>18 August 2022, 6 September 2022 and 14 September 2022</u> <u>12.01am to 06.00am</u>