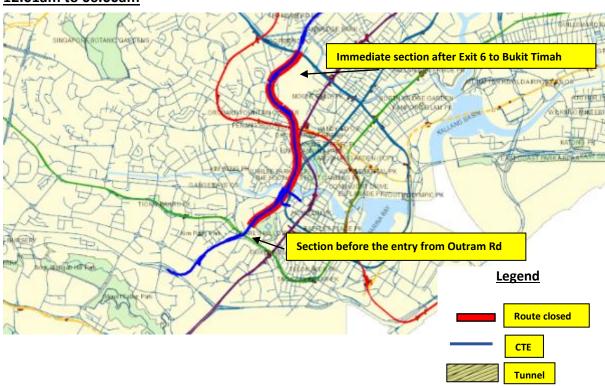

# **15 August 2022, 8 September 2022 and 21 September 2022**

#### 12.01am to 06.00am



## <u>15 August 2022, 8 September 2022 and 21 September 2022</u> <u>12.01am to 06.00am</u>



## <u>15 August 2022, 8 September 2022 and 21 September 2022</u> <u>12.01am to 06.00am</u>



<u>16 August 2022, 22 August 2022, 7 September 2022 and 16 September 2022</u> 12.01am to 06.00am



<u>16 August 2022, 22 August 2022, 7 September 2022 and 16 September 2022</u> 12.01am to 06.00am



## <u>17 August 2022, 5 September 2022 and 14 September 2022</u> <u>12.01am to 06.00am</u>



## <u>18 August 2022, 6 September 2022 and 14 September 2022</u> <u>12.01am to 06.00am</u>



#### **26 August 2022 and 12 September 2022**

#### 12.01am to 06.00am



# **26 August 2022 and 19 September 2022**