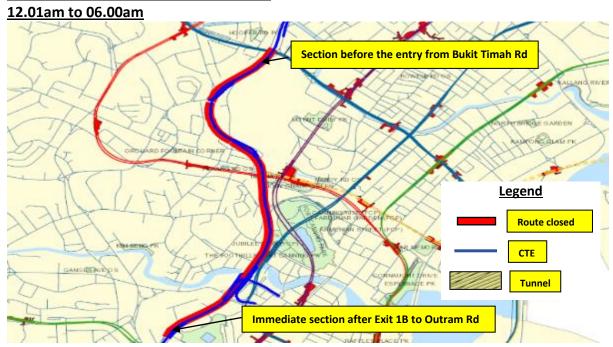

# **15 August 2022, 8 September 2022 and 21 September 2022**

#### 12.01am to 06.00am