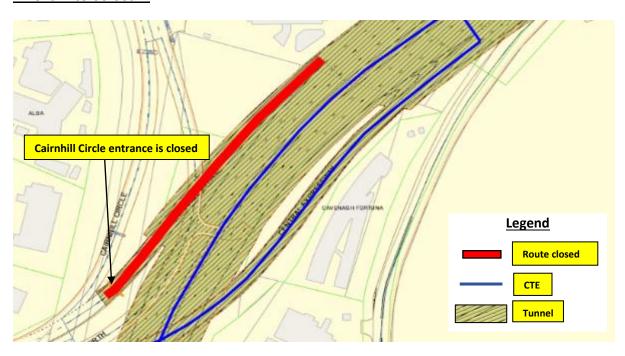

## <u>17 August 2022, 5 September 2022 and 14 September 2022</u> <u>12.01am to 06.00am</u>