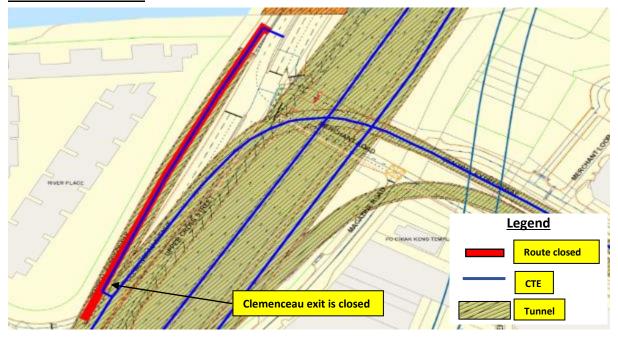

# **15 August 2022, 8 September 2022 and 21 September 2022**

#### 12.01am to 06.00am